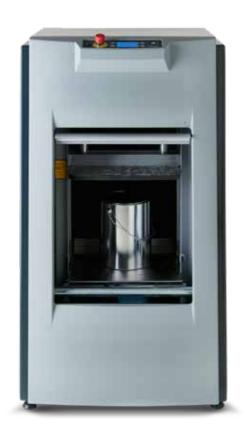

## SK550 1.1 Shaker

The heavy-duty shaker SK550 1.1 incorporates high-quality components. Its graphical display and easily accessible integrated USB connection make this machine very operator and service friendly.

## **Specifications**

- High/low clamping detection
- Entry support roller
- Variable speed (slow start)
- Graphical display
- 4 standard preset times
- Customization and bidirectional shaking optional
- A-brand components
- Service control via diagnostic software
- Up to 40 kg; can height 6-45 cm
- HWD 116X72X61 cm