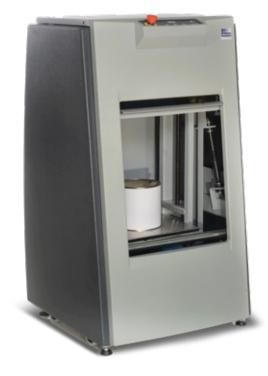

# SK300 Automatic Shaker

SK300 is a high-performance, entry-level shaker. It combines optimum efficiency with great value for money. With its capacity of 35 kg, it is suitable for all points of sales with a low to medium volume paint turnover.

#### 6

High performance

Robust chassis and running gear guarantee optimal shaking for upto 20I cans at a high speed of 680 shakes per minute

Space saver

Internal sliding door assures minimum footprint

Easy mixing adjustments
3 pre-set timers with a simple control panel for easy

### A hassle-free and affordable shaker

Easy maintenance

auto clamping provide

**Rich in aesthetics** 

Aesthetically rich and

complements our dispensers

hassle-free maintenance

Removable panels and adjustable