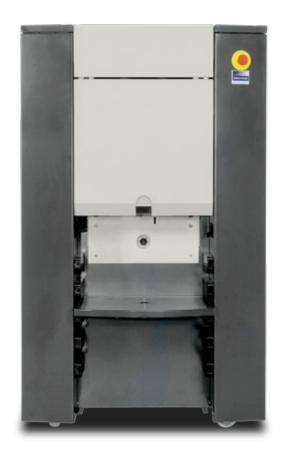

# X-SMART PRO Automatic Dispenser

Fulfill your daily tinting needs efficiently with X-SMART PRO automatic sequential dispenser. Designed for trouble-free tinting, it comes in a compact size with a sturdy metal body to withstand harsh conditions. Powered by our proven technology, X-SMART PRO delivers consistent and accurate color.