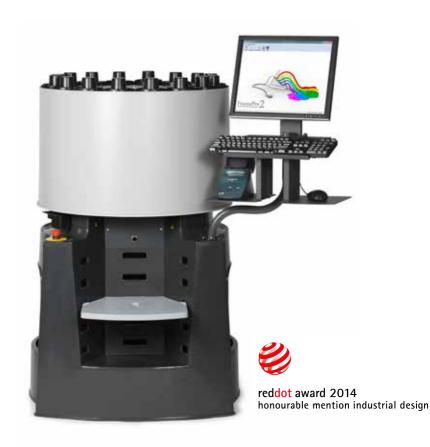

## X-SMART® Automatic dispenser

The X-SMART automatic dispenser enables you to expand the automatic tinting market and explore new channels from smaller retail locations to larger painters. The compact packaging minimizes transport costs and the machine can be assembled in a matter of minutes. The innovative modular design makes the X-SMART easy and cheap to maintain.

## **Specifications**

- Sequential dispensing
- Piston pump technology
- 16 PP canisters in 2,25 I size
- Universal and water based colorants
- Flow rate 0,25 l/min
- 0,077 ml smallest dispense
- Tubeless design
- Active nozzle closure
- HWD 120x83x83 cm