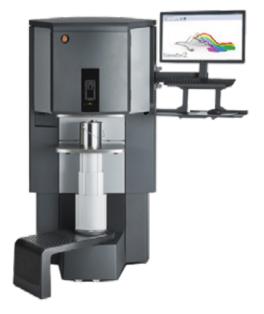

## HA480 Automatic dispenser

## • High-quality design

- Harbil<sup>®</sup> ZeroPurge<sup>™</sup> piston pump
- Fast and reliable

The HA480 automatic dispenser is the new standard in tinting. It is the ideal solution for DIY, medium-sized retail or service centers. The improved dispense speed, ZeroPurge<sup>™</sup> piston pump and Auto Drive<sup>™</sup> technology ensure future-proof efficiency and reliability for your business operation.

## Specifications

- -Sequential dispensing
- -16-32 POM/SST canisters in 2/3/6/10 | size
- -ZeroPurge Piston pump technology
- -Universal, solvent and water based colorants
- -Pump size: 100 ml
- -Flow rate: 0.8 1.0 l/min
- -Smallest dispense: 0.05 ml
- -Operator display
- -Electric can table
- -Brush monitor (optional)
- -Electric punch (optional)
- -Heating set (optional)
- -Low/high model
- -HWD 151x88x125 cm (low model)
- -HWD 171x88x125 cm (high model)